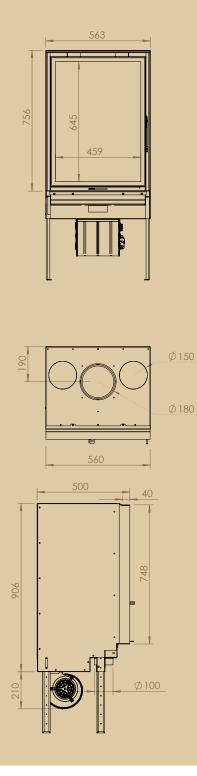

## Loft - Ecological combustion - Sealed device

|                                                                | Réf     | Ventil. | kW     |    |
|----------------------------------------------------------------|---------|---------|--------|----|
| Loft 56/75 - new look door - vermiculite - 56x75x50            | LF56/75 | without | 8 - 10 | A+ |
| Real view of fire - L 459 mm - H 645 mm                        |         |         |        |    |
| Option                                                         |         |         |        |    |
| Kit ventilation 1 x 750 m³/h with speed controller and airstat |         |         |        |    |
| Kit ventilation 2 x 140 m³/h with speed controller and airstat |         |         |        |    |
| Speed controller with remote control                           |         |         |        |    |
| Speed controller with thermostat( RT012)                       |         |         |        |    |
| Interior vermiculite painted black                             |         |         |        |    |
| 2 small tubes of hot air Ø 150 mm                              |         |         |        |    |
| Stop air (only in combination with hot air tubes)              |         |         |        |    |
| Reverse door fitting                                           |         |         |        |    |
| Finishing frame in 1 piece                                     |         |         |        |    |
| 4-sided frame- 40 mm flat 3 mm                                 |         |         |        |    |
| Included                                                       |         |         |        |    |

Included

New look door - manual combustion air regulation - external air intake Ø 100 mm - double baffle (vermiculite + inox one of wich is adjustable in depth) - without ventilation - interior vermiculite - 4 adjustable feet - stainless steel Ø 180 mm nozzle for smoke outlet colour antracite - WITH FINISHING FRAME ÉTIRÉ 4 MM WELDED ON THE DEVICE