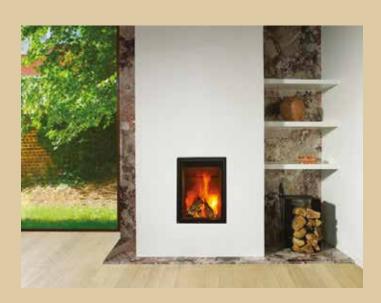

## Loft - Ecological combustion - Sealed device

|                                                                | Réf     | Ventil. | kW     |    |
|----------------------------------------------------------------|---------|---------|--------|----|
| Loft 56/75 - new look door - vermiculite - 56x75x50            | LF56/75 | without | 8 - 10 | A+ |
| Real view of fire - L 459 mm - H 645 mm                        |         |         |        |    |
| Option                                                         |         |         |        |    |
| Kit ventilation 1 x 750 m³/h with speed controller and airstat |         |         |        |    |
| Kit ventilation 2 x 140 m³/h with speed controller and airstat |         |         |        |    |
| Speed controller with remote control                           |         |         |        |    |
| Speed controller with thermostat( RT012)                       |         |         |        |    |
| Interior vermiculite painted black                             |         |         |        |    |
| 2 small tubes of hot air Ø 150 mm                              |         |         |        |    |
| Stop air (only in combination with hot air tubes)              |         |         |        |    |
| Reverse door fitting                                           |         |         |        |    |
| Finishing frame in 1 piece                                     |         |         |        |    |
| 4-sided frame- 40 mm flat 3 mm                                 |         |         |        |    |
| Included                                                       |         |         |        |    |

Included

New look door - manual combustion air regulation - external air intake Ø 100 mm - double baffle (vermiculite + inox one of wich is adjustable in depth) - without ventilation - interior vermiculite - 4 adjustable feet - stainless steel Ø 180 mm nozzle for smoke outlet colour antracite - WITH FINISHING FRAME ÉTIRÉ 4 MM WELDED ON THE DEVICE