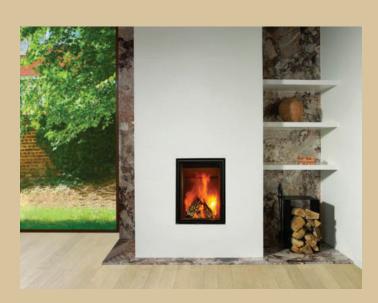

## LOFT 56-75

Loft - Ecological combustion - Sealed device

|                                                                                | Réf   |       | Ventil. | kW |           |
|--------------------------------------------------------------------------------|-------|-------|---------|----|-----------|
| Loft 56/75 - new look door - vermiculite - 56x75x50                            | LF5   | 56/75 | without | 9  | A+        |
| Real view of fire - L 459 mm - H 645 mm                                        |       |       |         |    |           |
| Option                                                                         |       |       |         |    |           |
| Kit ventilation with speed controller and airstat                              |       |       |         |    |           |
| Kit ventilation with speed controller and airstat                              |       |       |         |    |           |
| Speed controller with remote control                                           |       |       |         |    |           |
| Speed controller with thermostat                                               |       |       |         |    |           |
| Interior vermiculite painted black                                             |       |       |         |    |           |
| 2 small tubes of hot air Ø 150 mm                                              |       |       |         |    |           |
| Stop air (only in combination with hot air tubes)                              |       |       |         |    |           |
| Finishing frame in 1 piece                                                     |       |       |         |    |           |
| 4-sided frame- 40 mm flat 3 mm                                                 |       |       |         |    |           |
| Included                                                                       |       |       |         |    |           |
| Next to all shows the second second second second states and states and states | 0.100 |       |         |    | c · · · · |