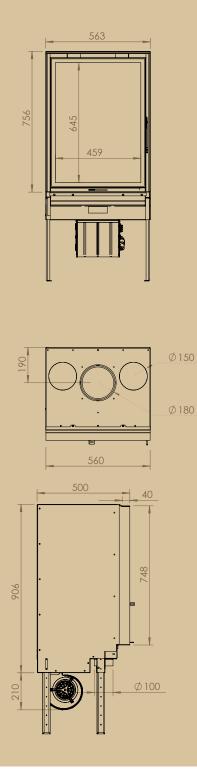

## LOFT 56-75

Loft - Ecological combustion - Sealed device

|                                                                                | Réf   |       | Ventil. | kW |           |
|--------------------------------------------------------------------------------|-------|-------|---------|----|-----------|
| Loft 56/75 - new look door - vermiculite - 56x75x50                            | LF5   | 56/75 | without | 9  | A+        |
| Real view of fire - L 459 mm - H 645 mm                                        |       |       |         |    |           |
| Option                                                                         |       |       |         |    |           |
| Kit ventilation with speed controller and airstat                              |       |       |         |    |           |
| Kit ventilation with speed controller and airstat                              |       |       |         |    |           |
| Speed controller with remote control                                           |       |       |         |    |           |
| Speed controller with thermostat                                               |       |       |         |    |           |
| Interior vermiculite painted black                                             |       |       |         |    |           |
| 2 small tubes of hot air Ø 150 mm                                              |       |       |         |    |           |
| Stop air (only in combination with hot air tubes)                              |       |       |         |    |           |
| Finishing frame in 1 piece                                                     |       |       |         |    |           |
| 4-sided frame- 40 mm flat 3 mm                                                 |       |       |         |    |           |
| Included                                                                       |       |       |         |    |           |
| Next to all shows the second second second second states and states and states | 0.100 |       |         |    | c · · · · |

New look door - manual combustion air regulation - external air intake Ø 100 mm - double baffle (vermiculite + inox one of wich is adjustable in depth) - without ventilation - interior vermiculite - 4 adjustable feet - stainless steel Ø 180 mm nozzle for smoke outlet colour antracite - WITH FINISHING FRAME ÉTIRÉ 4 MM WELDED ON THE DEVICE