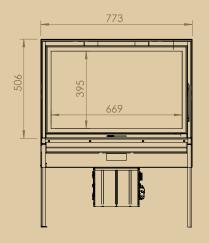

Real view of fire - L 669 mm - H 395 mm

## Finishing frame in 1 piece

4-sided frame- 40 mm flat 3 mm