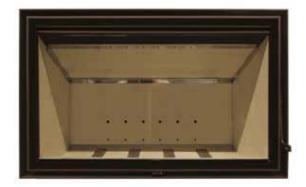

## LOFT 77-51

(€ A<sup>+</sup>

|                                                     | Réf     | Ventil. | kW     |    |
|-----------------------------------------------------|---------|---------|--------|----|
| Loft 77/51 - new look door - vermiculite - 77x51x50 | LF77/51 | without | 8 - 12 | A+ |

## Included

New look door - manual combustion air regulation - external air intake  $\emptyset$  100 mm - double baffle (vermiculite + inox one of wich is adjustable in depth) - without ventilation - interior vermiculite - 4 adjustable feet - stainless steel  $\emptyset$  180 mm nozzle for smoke outlet colour antracite - WITH FINISHING FRAME ÉTIRÉ 4 MM WELDED ON THE DEVICE