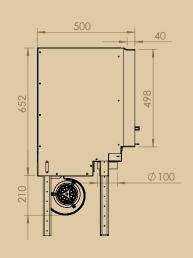

## Included

New look door - manual combustion air regulation - external air intake  $\emptyset$  100 mm - double baffle (vermiculite + inox one of wich is adjustable in depth) - without ventilation - interior vermiculite - 4 adjustable feet - stainless steel  $\emptyset$  180 mm nozzle for smoke outlet colour antracite - WITH FINISHING FRAME ÉTIRÉ 4 MM WELDED ON THE DEVICE