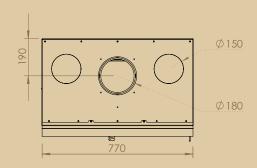

Interior vermiculite painted black

2 small tubes of hot air Ø 150 mm

Stop air (only in combination with hot air tubes)

Reverse door fitting

## Included

New look door - manual combustion air regulation - external air intake  $\emptyset$  100 mm - double baffle (vermiculite + inox one of wich is adjustable in depth) - without ventilation - interior vermiculite - 4 adjustable feet - stainless steel  $\emptyset$  180 mm nozzle for smoke outlet colour antracite - WITH FINISHING FRAME ÉTIRÉ 4 MM WELDED ON THE DEVICE