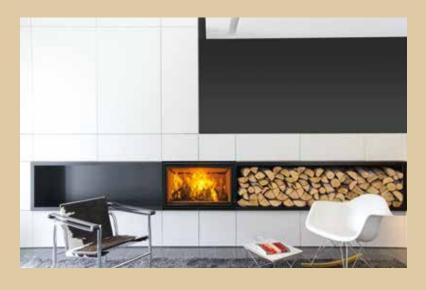

ventilation 1 x 750 m<sup>3</sup>/h with speed controller and airstat

Kit ventilation 2 x 140 m³/h with speed controller and airstat

Speed controller with remote control

Speed controller with thermostat(RT012)

Interior vermiculite painted black

2 small tubes of hot air Ø 150 mm

Stop air (only in combination with hot air tubes)

Reverse door fitting

## Finishing frame in 1 piece

4-sided frame- 40 mm flat 3 mm

## Included

New look door - manual combustion air regulation - external air intake  $\emptyset$  100 mm - double baffle (vermiculite + inox one of wich is adjustable in depth) - without ventilation - interior vermiculite - 4 adjustable feet - stainless steel  $\emptyset$  180 mm nozzle for smoke outlet colour antracite - WITH FINISHING FRAME ÉTIRÉ 4 MM WELDED ON THE DEVICE









| NOTES: |  |
|--------|--|
|        |  |
|        |  |
|        |  |
|        |  |
|        |  |
|        |  |
|        |  |
|        |  |
|        |  |