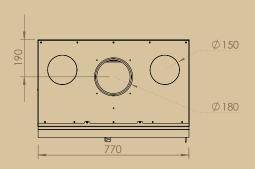

2 small tubes of hot air Ø 150 mm

Stop air (only in combination with hot air tubes)

Finishing frame in 1 piece

4-sided frame- 40 mm flat 3 mm