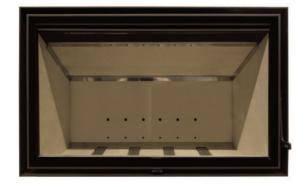

## LOFT 77-51

Loft - Ecological combustion - Sealed device

|                                                     | Réf     | Ventil. | kW |    |
|-----------------------------------------------------|---------|---------|----|----|
| Loft 77/51 - new look door - vermiculite - 77x51x50 | LF77/51 | without | 9  | A+ |

## Included

New look door - manual combustion air regulation - external air intake  $\emptyset$  100 mm - double baffle (vermiculite + inox one of wich is adjustable in depth) - without ventilation - interior vermiculite - 4 adjustable feet - stainless steel  $\emptyset$  180 mm nozzle for smoke outlet colour antracite - WITH FINISHING FRAME ÉTIRÉ 4 MM WELDED ON THE DEVICE