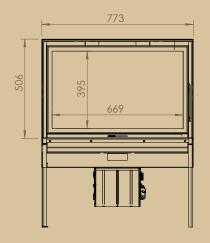

9  | A+ |

Real view of fire - L 669 mm - H 395 mm

## Option

Kit ventilation with speed controller and airstat

Kit ventilation with speed controller and airstat

Speed controller with remote control

Speed controller with thermostat

Interior vermiculite painted black

2 small tubes of hot air Ø 150 mm

Stop air (only in combination with hot air tubes)

Finishing frame in 1 piece

4-sided frame- 40 mm flat 3 mm

## Included

New look door - manual combustion air regulation - external air intake  $\emptyset$  100 mm - double baffle (vermiculite + inox one of wich is adjustable in depth) - without ventilation - interior vermiculite - 4 adjustable feet - stainless steel  $\emptyset$  180 mm nozzle for smoke outlet colour antracite - WITH FINISHING FRAME ÉTIRÉ 4 MM WELDED ON THE DEVICE









| NOTES: |  |  |
|--------|--|--|
|        |  |  |
|        |  |  |
|        |  |  |
|        |  |  |
|        |  |  |
|        |  |  |
|        |  |  |
|        |  |  |