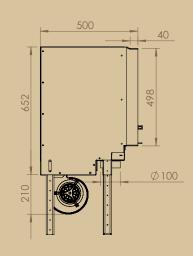

## LOFT 77-51

Loft - Ecological combustion - Sealed device

|                                                     | Réf     | Ventil. | kW |    |
|-----------------------------------------------------|---------|---------|----|----|
| Loft 77/51 - new look door - vermiculite - 77x51x50 | LF77/51 | without | 9  | A+ |

## Included

New look door - manual combustion air regulation - external air intake  $\emptyset$  100 mm - double baffle (vermiculite + inox one of wich is adjustable in depth) - without ventilation - interior vermiculite - 4 adjustable feet - stainless steel  $\emptyset$  180 mm nozzle for smoke outlet colour antracite - WITH FINISHING FRAME ÉTIRÉ 4 MM WELDED ON THE DEVICE