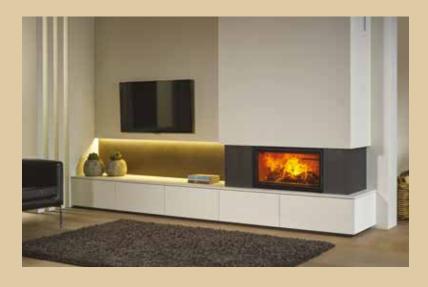

ntilation 1 x 750 m<sup>3</sup>/h with speed controller and airstat

Kit ventilation 2 x 140 m³/h with speed controller and airstat

Speed controller with remote control

Speed controller with thermostat(RT012)

Interior vermiculite painted black

2 small tubes of hot air Ø 150 mm

Stop air (only in combination with hot air tubes)

Reverse door fitting

### Finishing frame in 1 piece

4-sided frame- 40 mm flat 3 mm

#### Included

New look door - manual combustion air regulation - external air intake  $\emptyset$  100 mm - double baffle (vermiculite + inox one of wich is adjustable in depth) - without ventilation - interior vermiculite - 4 adjustable feet - stainless steel  $\emptyset$  180 mm nozzle for smoke outlet colour antracite - WITH FINISHING FRAME ÉTIRÉ 4 MM WELDED ON THE DEVICE









| NOTES: |  |
|--------|--|
|        |  |
|        |  |
|        |  |
|        |  |
|        |  |
|        |  |
|        |  |
|        |  |
|        |  |