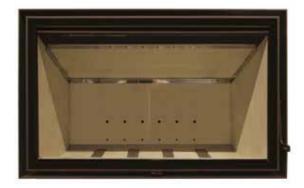

## Loft - Ecological combustion - Sealed device

|                                                     | Réf     | Ventil. | kW     |    |
|-----------------------------------------------------|---------|---------|--------|----|
| Loft 90/51 - new look door - vermiculite - 90x51x50 | LF90/51 | without | 9 - 13 | A+ |

#### Included

New look door - manual combustion air regulation - external air intake  $\emptyset$  100 mm - double baffle (vermiculite + inox one of wich is adjustable in depth) - without ventilation - interior vermiculite - 4 adjustable feet - stainless steel  $\emptyset$  180 mm nozzle for smoke outlet colour antracite - WITH FINISHING FRAME ÉTIRÉ 4 MM WELDED ON THE DEVICE