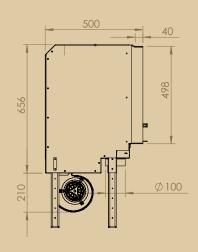

#### Included

New look door - manual combustion air regulation - external air intake  $\emptyset$  100 mm - double baffle (vermiculite + inox one of wich is adjustable in depth) - without ventilation - interior vermiculite - 4 adjustable feet - stainless steel  $\emptyset$  180 mm nozzle for smoke outlet colour antracite - WITH FINISHING FRAME ÉTIRÉ 4 MM WELDED ON THE DEVICE