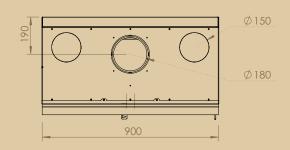

#### Included

New look door - manual combustion air regulation - external air intake  $\emptyset$  100 mm - double baffle (vermiculite + inox one of wich is adjustable in depth) - without ventilation - interior vermiculite - 4 adjustable feet - stainless steel  $\emptyset$  180 mm nozzle for smoke outlet colour antracite - WITH FINISHING FRAME ÉTIRÉ 4 MM WELDED ON THE DEVICE