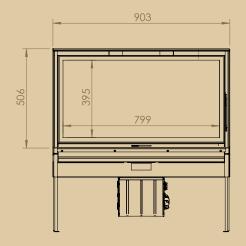

Real view of fire - L 799 mm - H 395 mm

### Finishing frame in 1 piece

4-sided frame- 40 mm flat 3 mm