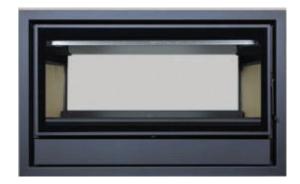

## NORDIC PLUS 16/9 DS

CE A

| Nordic Plus - Forced convection - Ecological combustion - Sealed device |                     |         |      |   |  |
|-------------------------------------------------------------------------|---------------------|---------|------|---|--|
|                                                                         | Réf.                | Ventil. | kW   |   |  |
| Nordic Plus 16/9 DS - new look door - verm 100x60x57                    | NODF16/9.10         | with    | 15,3 | Α |  |
| Real view of fire - L 858 mm - H 340 mm                                 |                     |         |      |   |  |
| Option                                                                  |                     |         |      |   |  |
| Speed controller with remote control                                    |                     |         |      |   |  |
| Speed controller with thermostat (RT012)                                |                     |         |      |   |  |
| Interior vermiculite painted black                                      |                     |         |      |   |  |
| Small tube of hot air Ø 150 mm                                          |                     |         |      |   |  |
| Stop air (only in combination with hot air tubes(s))                    |                     |         |      |   |  |
| Reverse door fitting                                                    |                     |         |      |   |  |
| Finishing frame in 1 piece                                              | External dimensions |         |      |   |  |
| 3-sided frame - 40 mm with folds 10 mm                                  | 1070x631            |         |      |   |  |
| 4-sided frame - 40 mm with folds 10 mm                                  | 1070x670            |         |      |   |  |
| Included                                                                |                     |         |      |   |  |