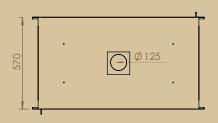

New look door - automatic thermostat - external air intake  $\emptyset$  125 mm - baffle vermiculite - double grill - ashtray - stop embers centrifugal fans - speed controller - airstat - interior vermiculite - 45° bent and straight stainless steel pipe for DS for smoke outlet (diameters see drawings) - filters - colour antracite - WITHOUT FINISHING FRAME: optional