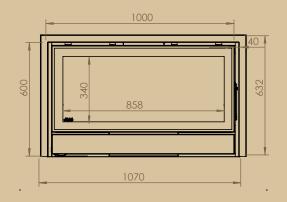

## NORDIC PLUS 16/9 DS

CE A

| Nordic Plus - Forced convection - Ecological combustion - Sealed device |                     |         |      |   |  |
|-------------------------------------------------------------------------|---------------------|---------|------|---|--|
|                                                                         | Réf.                | Ventil. | kW   |   |  |
| Nordic Plus 16/9 DS - new look door - verm 100x60x57                    | NODF16/9.10         | with    | 15,3 | Α |  |
| Real view of fire - L 858 mm - H 340 mm                                 |                     |         |      |   |  |
| Option                                                                  |                     |         |      |   |  |
| Speed controller with remote control                                    |                     |         |      |   |  |
| Speed controller with thermostat (RT012)                                |                     |         |      |   |  |
| Interior vermiculite painted black                                      |                     |         |      |   |  |
| Small tube of hot air Ø 150 mm                                          |                     |         |      |   |  |
| Stop air (only in combination with hot air tubes(s))                    |                     |         |      |   |  |
| Reverse door fitting                                                    |                     |         |      |   |  |
| Finishing frame in 1 piece                                              | External dimensions |         |      |   |  |
| 3-sided frame - 40 mm with folds 10 mm                                  | 1070x631            |         |      |   |  |
| 4-sided frame - 40 mm with folds 10 mm                                  | 1070x670            |         |      |   |  |
| Included                                                                |                     |         |      |   |  |