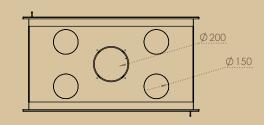

New look door - automatic thermostat - external air intake  $\emptyset$  125 mm - baffle vermiculite - double grill - ashtray - stop embers centrifugal fans - speed controller - airstat - interior vermiculite - 45° bent and straight stainless steel pipe for DS for smoke outlet (diameters see drawings) - filters - colour antracite - WITHOUT FINISHING FRAME: optional