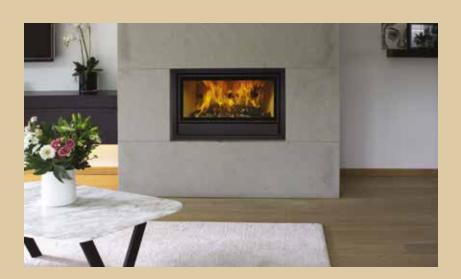

## NORDIC PLUS 16/9

CE A+

| Nordic Plus - Forced convection - Ecological combustion - Sealed device |                     |         |         |    |
|-------------------------------------------------------------------------|---------------------|---------|---------|----|
|                                                                         | Réf.                | Ventil. | kW      |    |
| Nordic Plus 16/9 - new look door - verm 100x60x49                       | NO16/9.10           | with    | 14 - 18 | A+ |
| Real view of fire - L 858 mm - H 340 mm                                 |                     |         |         |    |
| Option                                                                  |                     |         |         |    |
| Speed controller with remote control                                    |                     |         |         |    |
| Speed controller with thermostat (RT012)                                |                     |         |         |    |
| Interior vermiculite painted black                                      |                     |         |         |    |
| Small tube of hot air Ø 125 mm                                          |                     |         |         |    |
| Stop air (only in combination with hot air tubes(s))                    |                     |         |         |    |
| Reverse door fitting                                                    |                     |         |         |    |
| Finishing frame in 1 piece                                              | External dimensions |         |         |    |
| 3-sided frame - 40 mm with folds 10 mm                                  | 1070x631,5          |         |         |    |
| 4-sided frame - 40 mm with folds 10 mm                                  | 1070x670            |         |         |    |
| Included                                                                |                     |         |         |    |