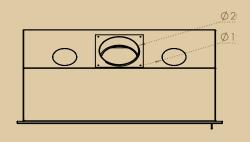

New look door - automatic thermostat - external air intake  $\emptyset$  100 mm - baffle vermiculite - double grill - ashtray - stop embers centrifugal fans 2 x 140 m<sup>3</sup>/h - speed controller - airstat - interior vermiculite - 45° bent and straight stainless steel pipe for DS for smoke outlet (diameters see drawings) - filters - colour antracite - WITHOUT FINISHING FRAME: optional