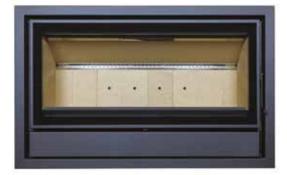

## NORDIC PLUS 16/9

CE A+

| Nordic Plus - Forced convection - Ecological combustion - Sealed device |                     |         |         |    |
|-------------------------------------------------------------------------|---------------------|---------|---------|----|
|                                                                         | Réf.                | Ventil. | kW      |    |
| Nordic Plus 16/9 - new look door - verm 100x60x49                       | NO16/9.10           | with    | 14 - 18 | A+ |
| Real view of fire - L 858 mm - H 340 mm                                 |                     |         |         |    |
| Option                                                                  |                     |         |         |    |
| Speed controller with remote control                                    |                     |         |         |    |
| Speed controller with thermostat (RT012)                                |                     |         |         |    |
| Interior vermiculite painted black                                      |                     |         |         |    |
| Small tube of hot air Ø 125 mm                                          |                     |         |         |    |
| Stop air (only in combination with hot air tubes(s))                    |                     |         |         |    |
| Reverse door fitting                                                    |                     |         |         |    |
| Finishing frame in 1 piece                                              | External dimensions |         |         |    |
| 3-sided frame - 40 mm with folds 10 mm                                  | 1070x631,5          |         |         |    |
| 4-sided frame - 40 mm with folds 10 mm                                  | 1070x670            |         |         |    |
| Included                                                                |                     |         |         |    |

New look door - automatic thermostat - external air intake  $\emptyset$  100 mm - baffle vermiculite - double grill - ashtray - stop embers centrifugal fans 2 x 140 m<sup>3</sup>/h - speed controller - airstat - interior vermiculite - 45° bent and straight stainless steel pipe for DS for smoke outlet (diameters see drawings) - filters - colour antracite - WITHOUT FINISHING FRAME: optional