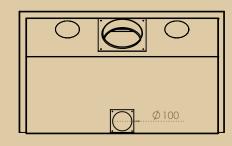

## NORDIC PLUS 16/9

CE A+

| Nordic Plus - Forced convection - Ecological combustion - Sealed device |                     |         |         |    |
|-------------------------------------------------------------------------|---------------------|---------|---------|----|
|                                                                         | Réf.                | Ventil. | kW      |    |
| Nordic Plus 16/9 - new look door - verm 100x60x49                       | NO16/9.10           | with    | 14 - 18 | A+ |
| Real view of fire - L 858 mm - H 340 mm                                 |                     |         |         |    |
| Option                                                                  |                     |         |         |    |
| Speed controller with remote control                                    |                     |         |         |    |
| Speed controller with thermostat (RT012)                                |                     |         |         |    |
| Interior vermiculite painted black                                      |                     |         |         |    |
| Small tube of hot air Ø 125 mm                                          |                     |         |         |    |
| Stop air (only in combination with hot air tubes(s))                    |                     |         |         |    |
| Reverse door fitting                                                    |                     |         |         |    |
| Finishing frame in 1 piece                                              | External dimensions |         |         |    |
| 3-sided frame - 40 mm with folds 10 mm                                  | 1070x631,5          |         |         |    |
| 4-sided frame - 40 mm with folds 10 mm                                  | 1070x670            |         |         |    |
| Included                                                                |                     |         |         |    |

New look door - automatic thermostat - external air intake  $\emptyset$  100 mm - baffle vermiculite - double grill - ashtray - stop embers centrifugal fans 2 x 140 m<sup>3</sup>/h - speed controller - airstat - interior vermiculite - 45° bent and straight stainless steel pipe for DS for smoke outlet (diameters see drawings) - filters - colour antracite - WITHOUT FINISHING FRAME: optional