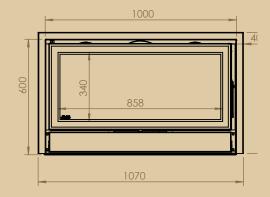

## NORDIC PLUS 16/9

CE A+

| Nordic Plus - Forced convection - Ecological combustion - Sealed device |                     |         |         |    |
|-------------------------------------------------------------------------|---------------------|---------|---------|----|
|                                                                         | Réf.                | Ventil. | kW      |    |
| Nordic Plus 16/9 - new look door - verm 100x60x49                       | NO16/9.10           | with    | 14 - 18 | A+ |
| Real view of fire - L 858 mm - H 340 mm                                 |                     |         |         |    |
| Option                                                                  |                     |         |         |    |
| Speed controller with remote control                                    |                     |         |         |    |
| Speed controller with thermostat (RT012)                                |                     |         |         |    |
| Interior vermiculite painted black                                      |                     |         |         |    |
| Small tube of hot air Ø 125 mm                                          |                     |         |         |    |
| Stop air (only in combination with hot air tubes(s))                    |                     |         |         |    |
| Reverse door fitting                                                    |                     |         |         |    |
| Finishing frame in 1 piece                                              | External dimensions |         |         |    |
| 3-sided frame - 40 mm with folds 10 mm                                  | 1070x631,5          |         |         |    |
| 4-sided frame - 40 mm with folds 10 mm                                  | 1070x670            |         |         |    |
| Included                                                                |                     |         |         |    |