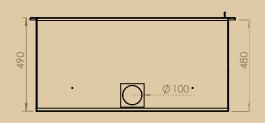

## NORDIC PLUS 16/9

CE A+

| Nordic Plus - Forced convection - Ecological combustion - Sealed device |                     |         |         |    |
|-------------------------------------------------------------------------|---------------------|---------|---------|----|
|                                                                         | Réf.                | Ventil. | kW      |    |
| Nordic Plus 16/9 - new look door - verm 100x60x49                       | NO16/9.10           | with    | 14 - 18 | A+ |
| Real view of fire - L 858 mm - H 340 mm                                 |                     |         |         |    |
| Option                                                                  |                     |         |         |    |
| Speed controller with remote control                                    |                     |         |         |    |
| Speed controller with thermostat (RT012)                                |                     |         |         |    |
| Interior vermiculite painted black                                      |                     |         |         |    |
| Small tube of hot air Ø 125 mm                                          |                     |         |         |    |
| Stop air (only in combination with hot air tubes(s))                    |                     |         |         |    |
| Reverse door fitting                                                    |                     |         |         |    |
| Finishing frame in 1 piece                                              | External dimensions |         |         |    |
| 3-sided frame - 40 mm with folds 10 mm                                  | 1070x631,5          |         |         |    |
| 4-sided frame - 40 mm with folds 10 mm                                  | 1070x670            |         |         |    |
| Included                                                                |                     |         |         |    |

New look door - automatic thermostat - external air intake  $\emptyset$  100 mm - baffle vermiculite - double grill - ashtray - stop embers centrifugal fans 2 x 140 m<sup>3</sup>/h - speed controller - airstat - interior vermiculite - 45° bent and straight stainless steel pipe for DS for smoke outlet (diameters see drawings) - filters - colour antracite - WITHOUT FINISHING FRAME: optional